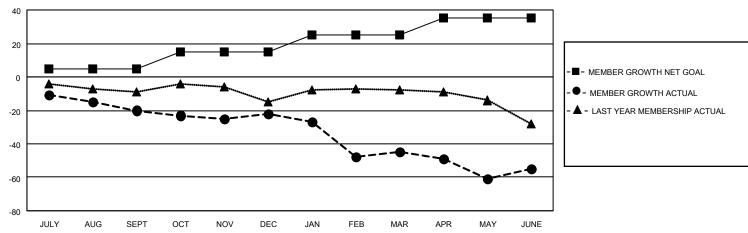

## District 14 B

|               | Club          | <br>os      |               | Members               |                         |                         |                                                    |  |
|---------------|---------------|-------------|---------------|-----------------------|-------------------------|-------------------------|----------------------------------------------------|--|
|               | RESULTS FOR   | R 2020-2021 |               | RESULTS FOR 2020-2021 |                         |                         |                                                    |  |
| QUARTER       | NEW CLUB GOAL | NEW CLUBS   | DROPPED CLUBS | QUARTER MEI           | MBER GROWTH NET<br>GOAL | MEMBER GROWTH<br>ACTUAL | DROPPED<br>MEMBERS ACTUAL<br>(including transfers) |  |
| JULY/AUG/SEPT | 0             | 0           | 0             | JULY/AUG/SEPT         | 5                       | 7                       | 24                                                 |  |
| OCT/NOV/DEC   | 0             | 0           | 0             | OCT/NOV/DEC           | 10                      | 14                      | 14                                                 |  |
| JAN/FEB/MAR   | 0             | 0           | 1             | JAN/FEB/MAR           | 10                      | 4                       | 27                                                 |  |
| APR/MAY/JUNE  | 1             | 0           | 0             | APR/MAY/JUNE          | 10                      | 24                      | 33                                                 |  |